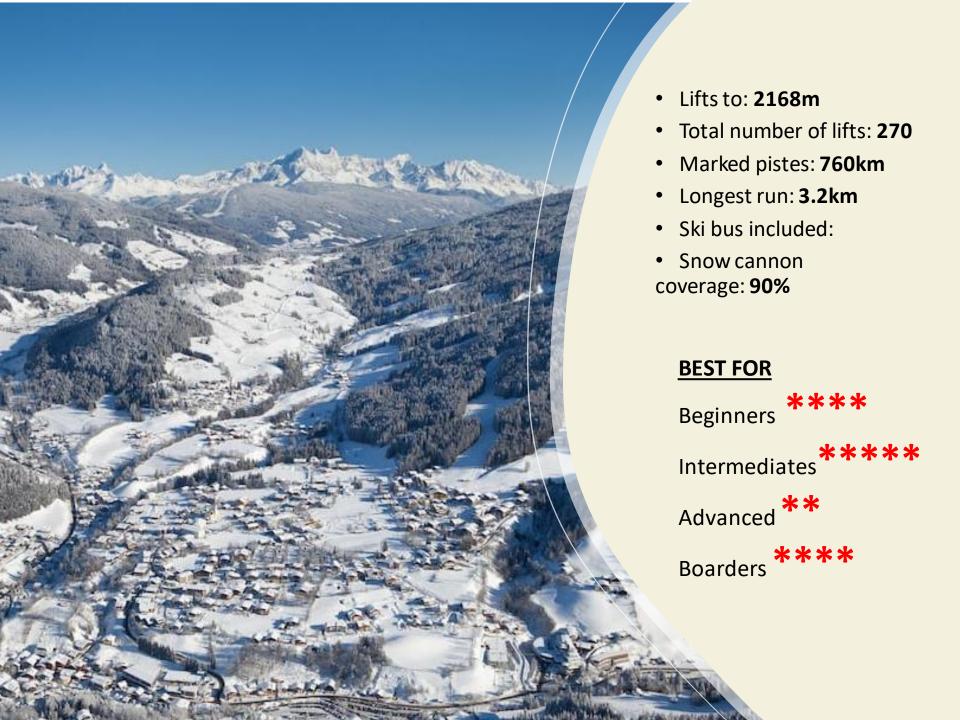

SNOW SNOW WAGRAIN SPACE

Wagrain

Ski or Snowboard?

• Wasserwelt Wagrain Indoor And Outdoor Pools