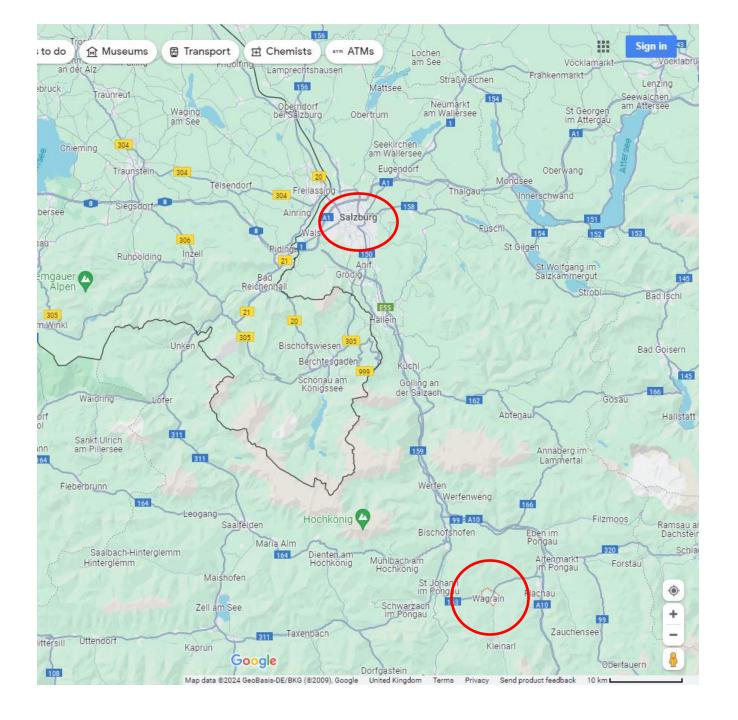

SNOW SNOW WAGRAIN SPACE

Wagrain

Ski or Snowboard?

• Wasserwelt Wagrain Indoor And Outdoor Pools