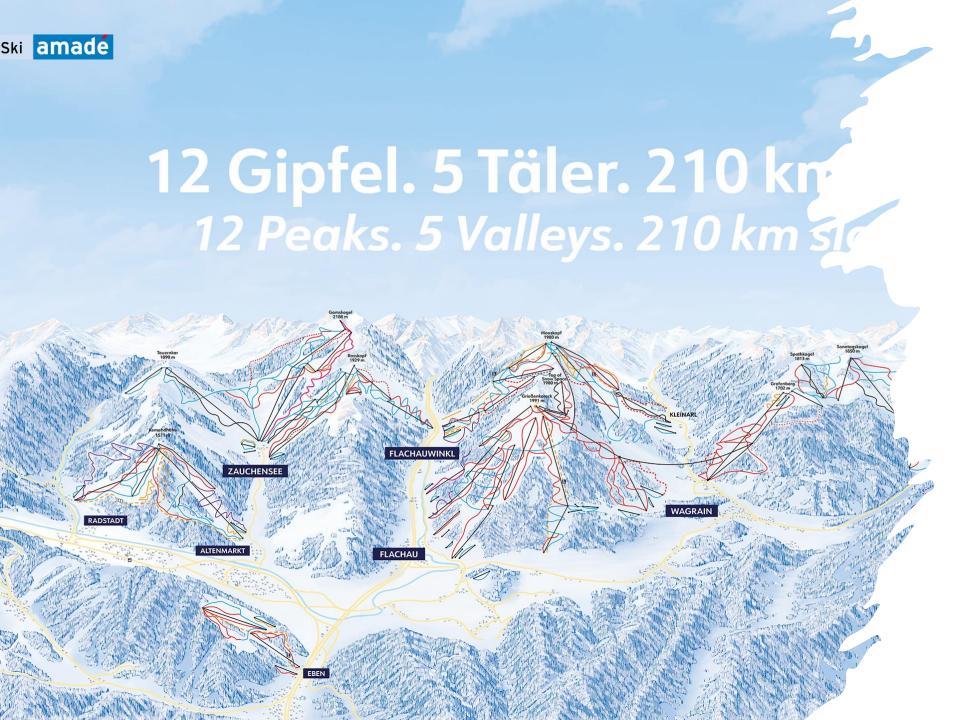

SNOW SNOW WAGRAIN SPACE

Wagrain

Ski or Snowboard?

• Wasserwelt Wagrain Indoor And Outdoor Pools