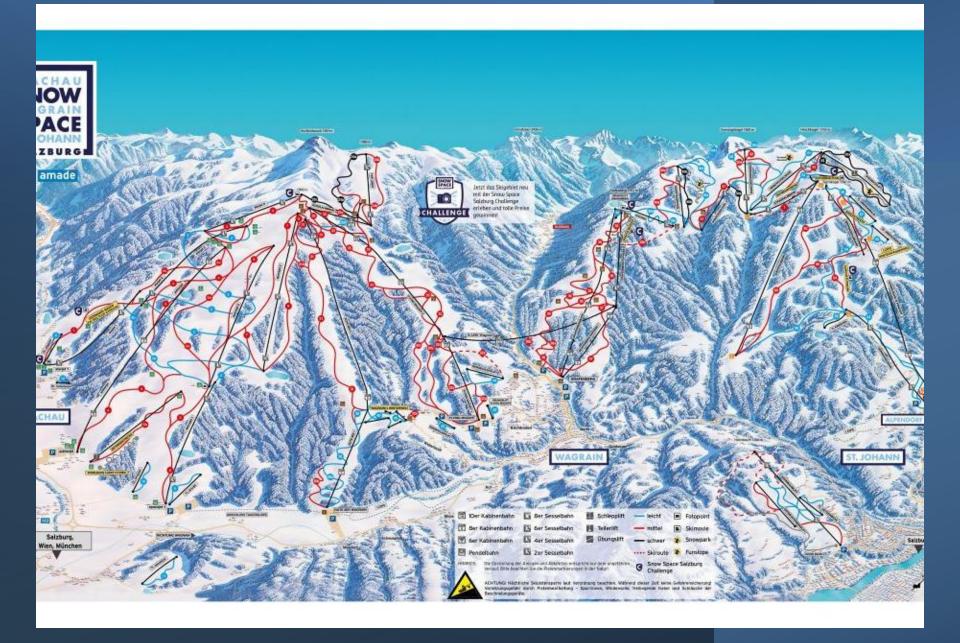

SNOW SNOW WAGRAIN SPACE

Wagrain

Ski or Snowboard?

• Wasserwelt Wagrain Indoor And Outdoor Pools